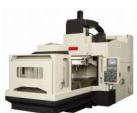

#### **Ultra-Precision Machining Is Our Forte**

The Yasda CNC Jig Borer YBM-9150V is the most accurate piece of equipment that we have to offer in terms of precision machining capabilities. Yasda is known for its ability to machine to increments as small as one micron. Learn more at: www.surkut.com.

#### **VERTICAL MACHINING CENTERS**

Yasda CNC Jig Borer YBM-9150V

X: 1500mm (59.1") | Y: 900mm (35.4") | Z: 450mm (17.7")

Johnford Hi-Net DMC-1600

X: 63.0" | Y: 51.0" | Z: 32.0"

**Tongtai Topper MDV-812** 