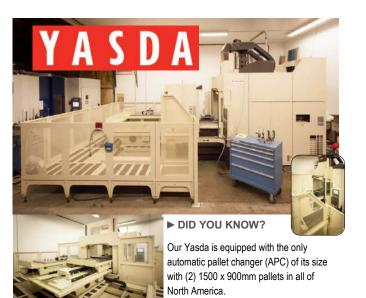

## YASDA YBM-9150V

#### **Quick Specifications:**

Spindle: BT40 BIG-Plus | RPM: 24,000

(2) 1500 x 900mm Pallets

Load Capacity: 3,000 kg. (6,614 lbs.)

ATC Capacity: 100 Tools

#### **Ultra-Precision Machining Is Our Forte**

The Yasda CNC Jig Borer YBM-9150V is the most accurate piece of equipment that we have to offer in terms of precision machining capabilities. Yasda is known for its ability to machine to increments as small as one micron. Learn more at: www.surkut.com.

#### **VERTICAL MACHINING CENTERS**

Yasda CNC Jig Borer YBM-9150V

X: 1500mm (59.1") | Y: 900mm (35.4") | Z: 450mm (17.7")

Johnford Hi-Net DMC-1600

X: 63.0" | Y: 51.0" | Z: 32.0"

**Tongtai Topper MDV-812** 