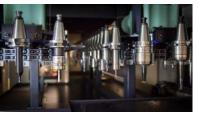

Automatic tool changers (ATC) with lots of tool capacity allows for efficient lights-out machining.

### **HORIZONTAL MACHINING CENTER**

**Tongtai Topper HB-500** 

X: 32.0" | Y: 28.0" | Z: 28.0"

Our machines are programmed using: **CAM-TOOL** 

To learn more about our state-of-the-art Equipment and Capabilities, visit: www.surkut.com.